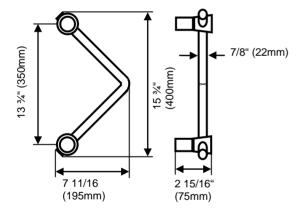

## Pull handle ES 24

## by KARCHER DESIGN

"Elba" V-shape, solid stainless steel

2 fixing points

Fixing centre: 13 ¾" (350 mm) Overall: 15 ¾" (400 mm) Handle diameter: 7/8" (22 mm)

Fixing with M8 single bolt through fixing

or back to back pair fixing

For timber, metal, PVC or glass door

Finish: satin stainless steel (finish code 71)

Karcher article no.: ES24-350 71

## Dimensional detail: